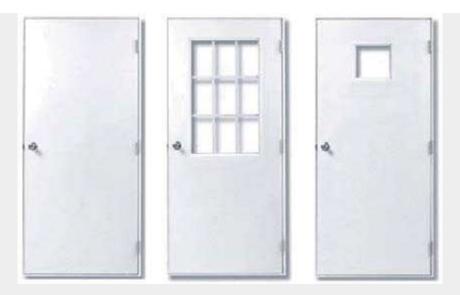

## **Building Color:**

Roof - Brown

Sidings - Tan

Doors - White

This 30' x 48' x 10' Steel Metal Enclosed Building Garage can be used as a garage, or storage building with an adequate 1440 sq. ft. of space. Pre-engineered for DIY installation, it features pre-cut premium heavy duty 2 in. x 3 in. galvanized structural steel tube frame components and patented Slip-Fit connections for faster assembly. Strong all-steel construction is resistant to fire, termites, mold and rot for lasting use and is engineered to meet most building codes for wind and snow load. Framing for a 16ft. x 7ft. garage door opening and one side entry door opening allows convenient entry and exit, as well as accommodating your choice of doors (not included).