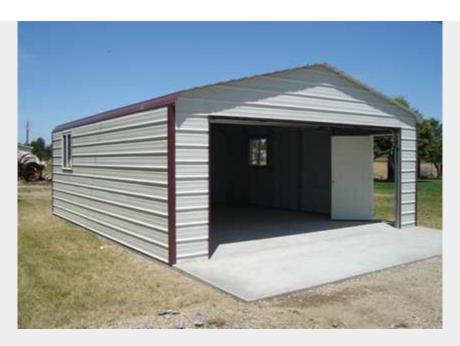

## **Building Color:**

Roof - Brown

Sidings - Tan

Doors - White

This 30' x 48' x 10' Steel Metal Enclosed Building Garage can be used as a garage, or storage building with an adequate 1440 sq. ft. of space. Pre-engineered for DIY installation, it features pre-cut premium heavy duty 2 in. x 3 in. galvanized structural steel tube frame components and patented Slip-Fit connections for faster assembly. Strong all-steel construction is resistant to fire, termites, mold and rot for lasting use and is engineered to meet most building codes for wind and snow load. Framing for a 16ft. x 7ft. garage door opening and one side entry door opening allows convenient entry and exit, as well as accommodating your choice of doors (not included).

#### **FEATURES:**

- 1440 sq. ft. garage provides plenty of room for vehicles or other storage
- Sidewall height 10 ft., overall height 13 ft. 9 in.
- Nine Color Options
- Engineered for 50/35 lb./sq. ft. ground/roof snow load at 110 MPH C exposure wind load
- . Stamped engineering drawings and calculations available for an additional fee
- Installation on a concrete slab with built-in footings and a sheeting ledge recommended not included
- Made in USA

## 30' x 48' x 10' Steel Metal Enclosed Building Garage