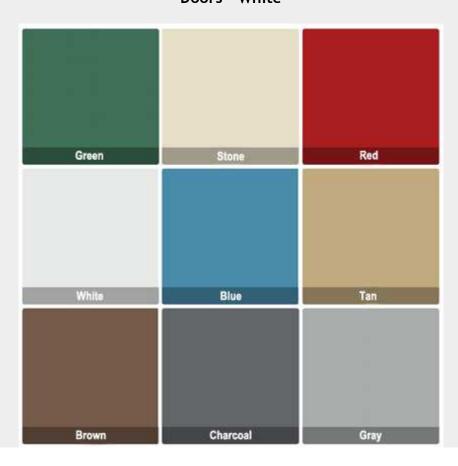

#### **FEATURES:**

- 1440 sq. ft. garage provides plenty of room for vehicles or other storage
- Sidewall height 10 ft., overall height 13 ft. 9 in.
- Nine Color Options
- Engineered for 50/35 lb./sq. ft. ground/roof snow load at 110 MPH C exposure wind load
- . Stamped engineering drawings and calculations available for an additional fee
- Installation on a concrete slab with built-in footings and a sheeting ledge recommended not included
- Made in USA

#### **PANEL PROFILE:**

- Premium 29 gauge painted steel roofing and siding panels deliver a quality professional look
- Low maintenance, easy-to-clean finish resists chalking, fading, stains and dirt retention
- 80,000 PSI minimum yield strength
- 20-year limited paint warranty
- Color-matched trim and accessories included