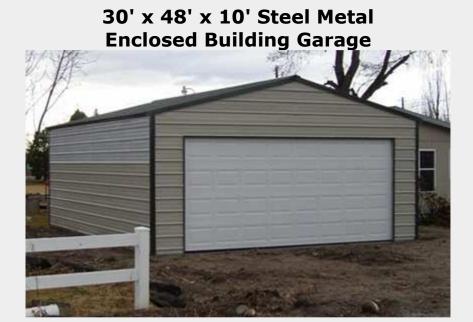

## 30' x 48' x 10' Steel Metal Enclosed Building Garage

## **Building Color:**

Roof - Brown

Sidings - Tan

Doors - White

This 30' x 48' x 10' Steel Metal Enclosed Building Garage can be used as a garage, or storage building with an adequate 1440 sq. ft. of space. Pre-engineered for DIY installation, it features pre-cut premium heavy duty 2 in. x 3 in. galvanized structural steel tube frame components and patented Slip-Fit connections for faster assembly. Strong all-steel construction is resistant to fire, termites, mold and rot for lasting use and is engineered to meet most building codes for wind and snow load. Framing for a 16ft. x 7ft. garage door opening and one side entry door opening allows convenient entry and exit, as well as accommodating your choice of doors (not included).