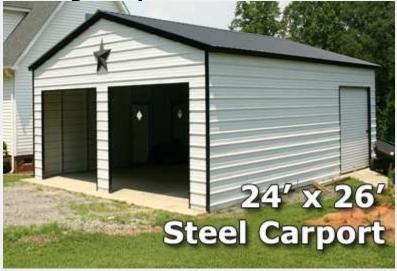

## 24x26 Fully Enclosed Steel Garage Carport - Installation Included

#### **Building Color:**

Roof - Earth Brown

Sidings - Clay

Doors - White

This is a Fabulous Structure for anyone looking for a Garage! These ALL STEEL Structures come in many sizes and offer lots of options to fit your needs. It stands at 24' Wide and 26' Long with rounded corners, 7' legs and 2' braces on each corner leg. This popular model features two 9' Wide and 7' Tall Roll-up Doors. Your New Garage is constructed from 14 gauge Galvanized Steel Framing, 29 gauge Steel Panels and a Decorative Steel Trim. You will have 13 colors to choose from on your Walls, Roof and Trim, so matching your surrounding decor is never a problem.

#### **Features:**

- Dimensions: 24' x 26'
- 7' Legs2' Braces on each corner leg
- Garage Door: 9' x 7' Roll-Up Door
- 14 gauge Galvanized Steel Frame29 gauge Steel Panels with a baked-on enamel finish.

# **24x26 Fully Enclosed Steel Garage Carport - Installation Included**