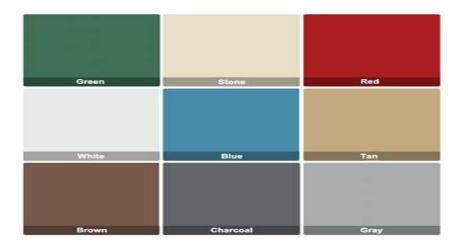

#### **FEATURES:**

- 1440 sq. ft. garage provides plenty of room for vehicles or other storage
- Sidewall height 10 ft., overall height 13 ft. 9 in.
- Nine Color Options
- Engineered for 50/35 lb./sq. ft. ground/roof snow load at 110 MPH C exposure wind load
- . Stamped engineering drawings and calculations available for an additional fee
- Installation on a concrete slab with built-in footings and a sheeting ledge recommended not included
- Made in USA

## **Building Color:**

Roof - Brown

Sidings - Tan

Doors - White

This 30' x 48' x 10' Steel Metal Enclosed Building Garage can be used as a garage, or storage building with an adequate 1440 sq. ft. of space. Pre-engineered for DIY installation, it features pre-cut premium heavy duty 2 in. x 3 in. galvanized structural steel tube frame components and patented Slip-Fit connections for faster assembly. Strong all-steel construction is resistant to fire, termites, mold and rot for lasting use and is engineered to meet most building codes for wind and snow load. Framing for a 16ft. x 7ft. garage door opening and one side entry door opening allows convenient entry and exit, as well as accommodating your choice of doors (not included).

### **Building Color:**

Roof - Brown

Sidings - Tan

Doors - White