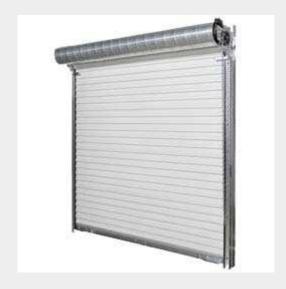

#### **Building Color:**

Roof - Earth Brown

Sidings - Clay

Doors - White

This is a Fabulous Structure for anyone looking for a Garage! These ALL STEEL Structures come in many sizes and offer lots of options to fit your needs. It stands at 24' Wide and 26' Long with rounded corners, 7' legs and 2' braces on each corner leg. This popular model features two 9' Wide and 7' Tall Roll-up Doors. Your New Garage is constructed from 14 gauge Galvanized Steel Framing, 29 gauge Steel Panels and a Decorative Steel Trim. You will have 13 colors to choose from on your Walls, Roof and Trim, so matching your surrounding decor is never a problem.

#### **Features:**

- Dimensions: 24' x 26'
- 7' Legs2' Braces on each corner leg
- Garage Door: 9' x 7' Roll-Up Door
- 14 gauge Galvanized Steel Frame29 gauge Steel Panels with a baked-on enamel finish.