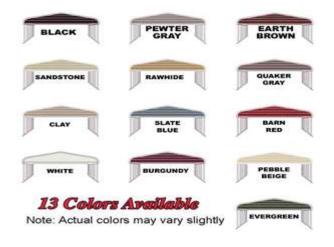

#### **Building Color:**

Roof - Earth Brown

Sidings - Clay

Doors - White

This is a Fabulous Structure for anyone looking for a Garage! These ALL STEEL Structures come in many sizes and offer lots of options to fit your needs. It stands at 24' Wide and 26' Long with rounded corners, 7' legs and 2' braces on each corner leg. This popular model features two 9' Wide and 7' Tall Roll-up Doors. Your New Garage is constructed from 14 gauge Galvanized Steel Framing, 29 gauge Steel Panels and a Decorative Steel Trim. You will have 13 colors to choose from on your Walls, Roof and Trim, so matching your surrounding decor is never a problem.

### **Building Color:**

Roof - Earth Brown

Sidings - Clay

Doors - White