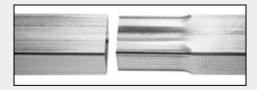

Triple Layer Protection - This triple layer of corrosion protection zinc bonding, conversion coating, and clear polymer coating provides a smooth, shiny end product appearance that is unmatched in strength and durability. Salt spray tests prove this triple coat sealing process resists rust two times longer than any pre-galvanized or electroplated tubing product. And let's not forget the obvious termite and rot resistance advantages over wood.

Smooth Mandrel Bend - this kit features a mandrel bending system for a cleaner look and a stronger bend transition. Framing systems for most primary structures and complete packaged kits include frame components that feature mandrel bends.