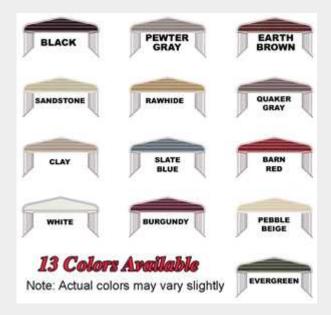

#### **Building Color:**

Roof - Earth Brown

Sidings - Clay

Doors - White

This is a Fabulous Structure for anyone looking for a Garage! These ALL STEEL Structures come in many sizes and offer lots of options to fit your needs. It stands at 24' Wide and 26' Long with rounded corners, 7' legs and 2' braces on each corner leg. This popular model features two 9' Wide and 7' Tall Roll-up Doors. Your New Garage is constructed from 14 gauge Galvanized Steel Framing, 29 gauge Steel Panels and a Decorative Steel Trim. You will have 13 colors to choose from on your Walls, Roof and Trim, so matching your surrounding decor is never a problem.