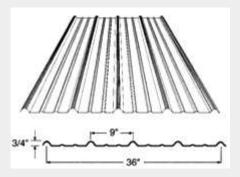

#### **PANEL PROFILE:**

- Premium 29 gauge painted steel roofing and siding panels deliver a quality professional look
- Low maintenance, easy-to-clean finish resists chalking, fading, stains and dirt retention
- 80,000 PSI minimum yield strength
- 20-year limited paint warranty
- Color-matched trim and accessories included